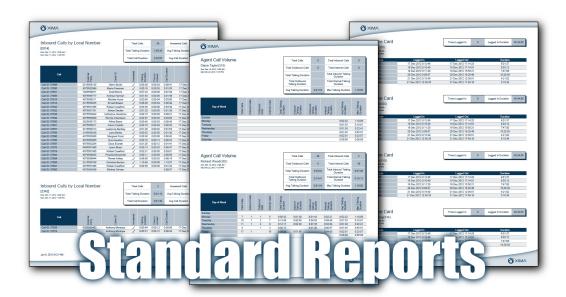

At Xima Software, we know that collecting information is only as valuable as your ability to find and analyze it. Our developers have created over 40 accurate and vibrant reports, charts, and graphs that use everything from the simplest criteria to some of the most detailed and specific statistics available from any call reporting software. You are free to run these reports as many times as you like to find invaluable information on your

calls, events, conferences, agents, groups, queues, and trunks.

Each installation of Chronicall gives you access to these powerful reports and the intuitive Report Scheduler, which tells Chronicall to run reports automatically every hour, day, week, or month and send them to an email address or save them to a file.