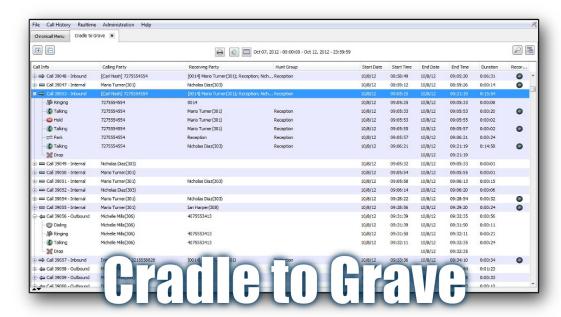

Each installation of Chronicall includes Cradle to Grave and the Standard Reports module.

As soon as Chronicall is installed, it begins recording detailed information about every call that enters or leaves your phone network. Cradle to Grave is an intuitive and simple way to view this information. It shows you exactly what happened to any call on your system from the moment the call arrived at your phone switch to the instant the call ended.

True Cradle to Grave reporting means that you can expand each and every call to view its ringing, talking, queue, hold, and transfer events; conference call information; and the agents, hunt groups, and external parties involved at each step along the way. You can sort, search, filter, and rearrange the tabular data or export it directly to a spreadsheet program for further analysis.